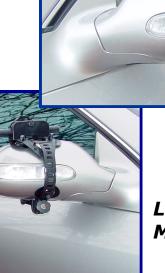

The Boomer-S, has the following characteristics:

- the straps are fixed in the mirror with the help of three sili-

con discs; these discs prevent the straps from slipping off;

- we have added a adjustable strap, that helps to fix our mirror to the most difficult mirrorhead.

The « **Boomer-S** » line has 4 models, depending on the glass.

Standard (white glass):

- S025: Boomer-S with plan standard glass;

- **S026**: Boomer-S with convex standard glass.

Deluxe (blue tinted-glass):