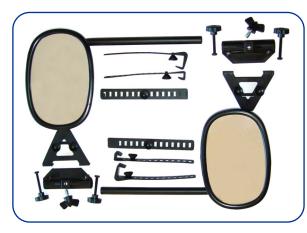

#### SPECIAL MIRROR

**BOOMER S** 

**LONG ARM AND MAGNETIC SUPPORT** 

## **TOWING MIRROR**

MAGNETALL SRL Viale Caproni 11E/20 Z.I. 38068 Rovereto (TN) - Italy Tel. 0039 0464 411753 Fax 0039 0464 411756 info@magnetall.it www.magnetall.it/uk/mirror.html

The model "Boomer" is based on a new hooking to the car mirror. It has been especially projected for the convex-shaped mirrors.

The Boomer-S, has the following characteristics:

- the straps are fixed in the mirror with the help of three sili-

con discs; these discs prevent the straps from slipping off;

- we have added a adjustable strap, that helps to fix our mirror to the most difficult mirrorhead.

The « **Boomer-S** » line has 4 models, depending on the glass.

Standard (white glass):

- S025: Boomer-S with plan standard glass;

- **S026**: Boomer-S with convex standard glass.

Deluxe (blue tinted-glass):

With the long arm the item has the same code + "/L":

- S025/L - S026/L - S027/L S028/L

It is supplied in a 2 piece kit.

The carefully well coated support arm and the anchoring support arm made of synthetic non-rubber material guarantees long product life. It is easily adjusted from inside the car.

It is supplied in a 2 piece kit.

#### Codes:

- S001: Special Mirror with plan standard glass;
- **\$002**: Special Mirror with convex standard glass.
- S011: Special Mirror with plan blue-tinted glass;
- S012: Special Mirror with convex blue-tinted glass.