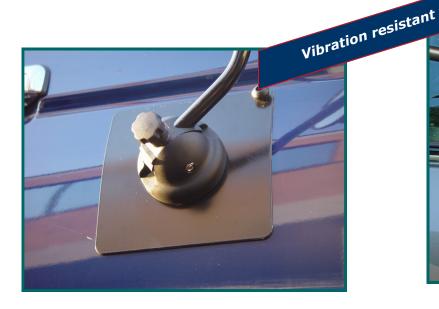

## Magnetic support

This product represents a real innovation for the convenience and safety of rearview mirrors for campers or caravans and trolleys of all kinds.

It reduces effectively the vibrations and is practical and rapid to fit.

It adapts to the curves of the bodywork and thanks to the non-scratch protection of the magnet, it guarantees maximum safety for your car's bodywork. It can be adjusted from inside the car and is practical to use: its extreme functionality makes this a unique product of its kind.

The refined design of the powder-coated arm and the maximum quality of the materials used, make it an extremely reliable product.

It is supplied in a 1 piece kit or in a 2 pieces kit.

#### Codici:

- 2492: 1 piece kit

- 2493: 2 pieces kit.