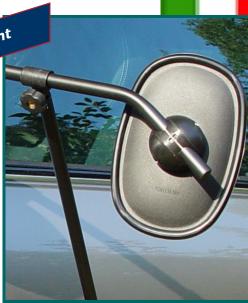

### Special Mirror Deluxe

is the rear-view mirror that guarantees excellent back visibility.

It is easily fitted and has an excellent finish: it

reduces the vibrations produced by normal rear-view mirrors to a minimum.

The blue tinged mirror and the well coated steel support arm make this an extremely functional and elegant car accessory.

If fits to the shape of a great number of rear-view mirrors thanks to the band anchoring system, treated with synthetic non-rubber materials which do not deteriorate.

#### Special Mirror:

This mirror is made of excellent materials and can be easily

fitted to a great number of rearview mirrors of various design.

It resists stresses and shocks to assure excellent

functionality and a wide range of visibility guaranteeing a considerable reduction in vibra-tion at the same time.

The carefully well coated support arm and the anchoring support arm made of synthetic non-rubber material guarantees long product life. It is easily adjusted from inside the car.

It is supplied in a 2 piece kit.