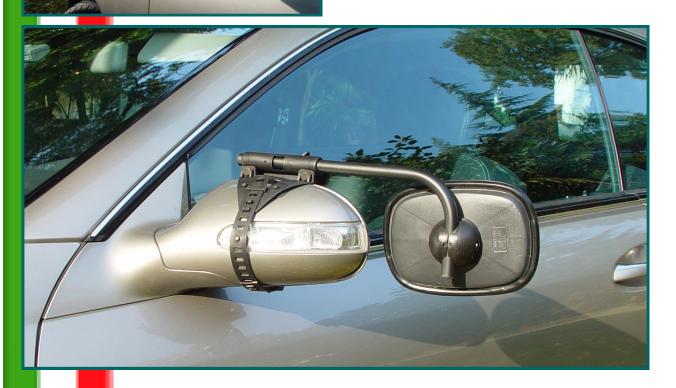

#### Special Mirror:

This mirror is made of excellent materials and can be easily

fitted to a great number of rearview mirrors of various design.

It resists stresses and shocks to assure excellent

functionality and a wide range of visibility guaranteeing a considerable reduction in vibra-tion at the same time.

The carefully well coated support arm and the anchoring support arm made of synthetic non-rubber material guarantees long product life. It is easily adjusted from inside the car.

It is supplied in a 2 piece kit.

#### Codes:

- S001: Special Mirror with plan standard glass;
- **\$002**: Special Mirror with convex standard glass.
- S011: Special Mirror with plan blue-tinted glass;
- S012: Special Mirror with convex blue-tinted glass.