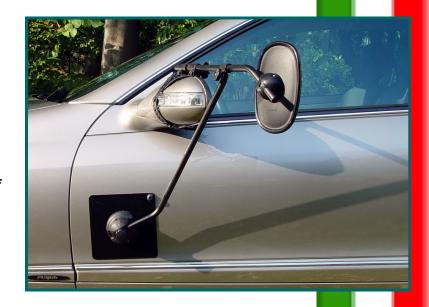

### **MAGNETIC SUPPORT ANTI-VIBRATIONS**

The mirror of the line « Boomer-S / L» can be equipped also with the magnetic antivibrations arm (code 2492). The result is very appreciated by the drivers of multipurpose motor vehicles on uneven ways. Also crossing vehicles of great dimensions, like the "roadtrains", the effect of the movement of the air is well prevented by the "Big Red."

## Magnetic support

This product represents a real innovation for the convenience and safety of rearview mirrors for campers or caravans and trolleys of all kinds.

It reduces effectively the vibrations and is practical and rapid to fit.

It adapts to the curves of the bodywork and thanks to the non-scratch protection of the magnet, it guarantees maximum safety for your car's bodywork. It can be adjusted from inside the car and is practical to use: its extreme functionality makes this a unique product of its kind.