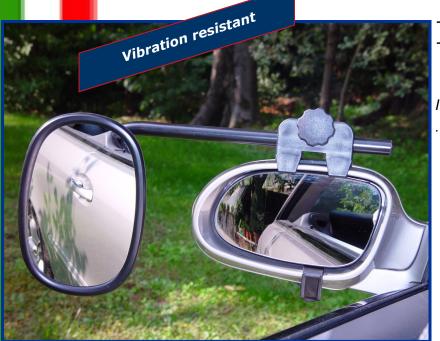

## **TOWING MIRROR**

MAGNETALL SRL Viale Caproni 11E/20 Z.I. 38068 Rovereto (TN) - Italy Tel. 0039 0464 411753 Fax 0039 0464 411756 info@magnetall.it www.magnetall.it/uk/mirror.html

The model "Boomer" is based on a new hooking to the car mirror. It has been especially projected for the convex-shaped mirrors.

The Boomer-S, has the following characteristics:

- the straps are fixed in the mirror with the help of three sili-

con discs; these discs prevent the straps from slipping off;

- we have added a adjustable strap, that helps to fix our mirror to the most difficult mirrorhead.

### **LONG ARM**

The mirror of the « Boomer-S » line can be equipped with the long arm. The long arm is necessary only if the caravan is very wider than the car.

The long arm is recommended when the caravan is wider than 235 cm; it is always recommended when the difference between the caravan and the car overcomes the 48 cm.