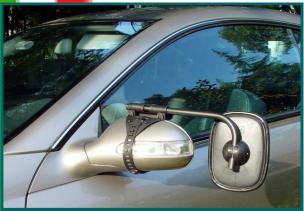

### Special Mirror Deluxe

is the rear-view mirror that guarantees excellent back visibility.

It is easily fitted and has an excellent finish: it

reduces the vibrations produced by normal rear-view mirrors to a minimum.

The blue tinged mirror and the well coated steel support arm make this an extremely functional and elegant car accessory.

If fits to the shape of a great number of rear-view mirrors thanks to the band anchoring system, treated with synthetic non-rubber materials which do not deteriorate.

It is easy to handle and adjust from inside the car.