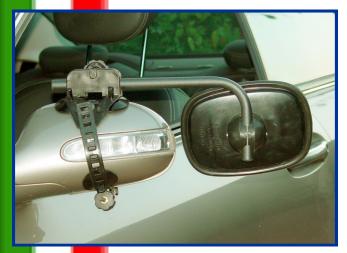

#### SPECIAL MIRROR

**BOOMER S** 

**LONG ARM AND MAGNETIC SUPPORT** 

## **TOWING MIRROR**

MAGNETALL SRL Viale Caproni 11E/20 Z.I. 38068 Rovereto (TN) - Italy Tel. 0039 0464 411753 Fax 0039 0464 411756 info@magnetall.it www.magnetall.it/uk/mirror.html

The model "Boomer" is based on a new hooking to the car mirror. It has been especially projected for the convex-shaped mirrors.

The Boomer-S, has the following characteristics:

- the straps are fixed in the mirror with the help of three sili-

con discs; these discs prevent the straps from slipping off;

- we have added a adjustable strap, that helps to fix our mirror to the most difficult mirrorhead.