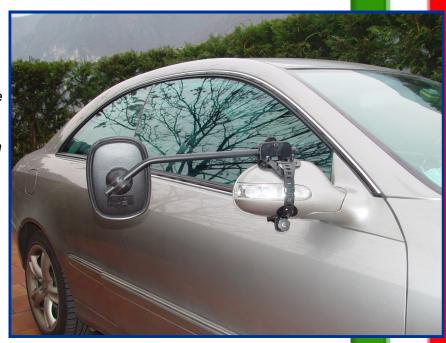

### **LONG ARM**

The mirror of the « Boomer-S » line can be equipped with the long arm. The long arm is necessary only if the caravan is very wider than the car.

The long arm is recommended when the caravan is wider than 235 cm; it is always recommended when the difference between the caravan and the car overcomes the 48 cm.

### **MAGNETIC SUPPORT ANTI-VIBRATIONS**

The mirror of the line « Boomer-S / L» can be equipped also with the magnetic antivibrations arm (code 2492). The result is very appreciated by the drivers of multipurpose motor vehicles on uneven ways. Also crossing vehicles of great dimensions, like the "roadtrains", the effect of the movement of the air is well prevented by the "Big Red."