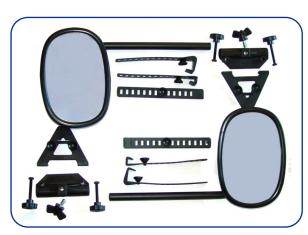

The carefully well coated support arm and the anchoring support arm made of synthetic non-rubber material guarantees long product life. It is easily adjusted from inside the car.

It is supplied in a 2 piece kit.

The refined design of the powder-coated arm and the maximum quality of the materials used, make it an extremely reliable product.

It is supplied in a 1 piece kit or in a 2 pieces kit.