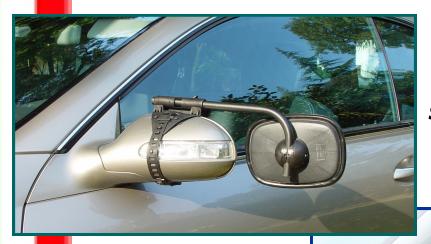

#### SPECIAL MIRROR

**BOOMER S** 

**LONG ARM AND MAGNETIC SUPPORT** 

## **TOWING MIRROR**

MAGNETALL SRL Viale Caproni 11E/20 Z.I. 38068 Rovereto (TN) - Italy Tel. 0039 0464 411753 Fax 0039 0464 411756 info@magnetall.it www.magnetall.it/uk/mirror.html

The model "Boomer" is based on a new hooking to the car mirror. It has been especially projected for the convex-shaped mirrors.

The Boomer-S, has the following characteristics:

- the straps are fixed in the mirror with the help of three sili-

con discs; these discs prevent the straps from slipping off;

- we have added a adjustable strap, that helps to fix our mirror to the most difficult mirrorhead.