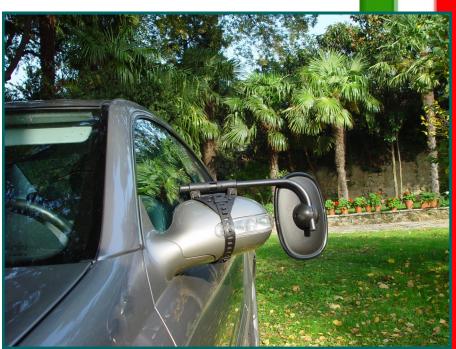

## **TOWING MIRROR**

MAGNETALL SRL Viale Caproni 11E/20 Z.I. 38068 Rovereto (TN) - Italy Tel. 0039 0464 411753 Fax 0039 0464 411756 info@magnetall.it www.magnetall.it/uk/mirror.html

The model "Boomer" is based on a new hooking to the car mirror. It has been especially projected for the convex-shaped mirrors.

The Boomer-S, has the following characteristics:

- the straps are fixed in the mirror with the help of three sili-

con discs; these discs prevent the straps from slipping off;

- we have added a adjustable strap, that helps to fix our mirror to the most difficult mirrorhead.

The blue tinged mirror and the well coated steel support arm make this an extremely functional and elegant car accessory.

If fits to the shape of a great number of rear-view mirrors thanks to the band anchoring system, treated with synthetic non-rubber materials which do not deteriorate.