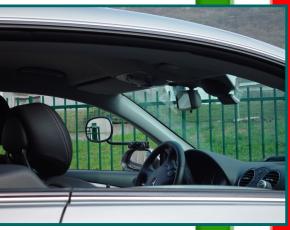

It is easy to handle and adjust from inside the car.

It adapts to the curves of the bodywork and thanks to the non-scratch protection of the magnet, it guarantees maximum safety for your car's bodywork. It can be adjusted from inside the car and is practical to use: its extreme functionality makes this a unique product of its kind.