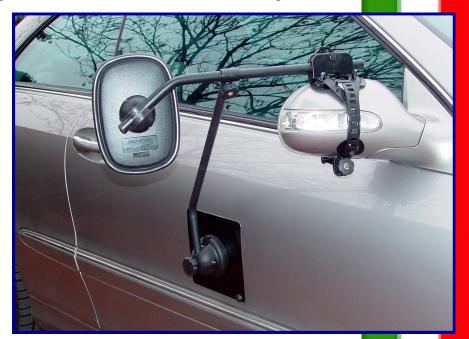

#### SPECIAL MIRROR

**BOOMER S** 

**LONG ARM AND MAGNETIC SUPPORT** 

## **TOWING MIRROR**

MAGNETALL SRL Viale Caproni 11E/20 Z.I. 38068 Rovereto (TN) - Italy Tel. 0039 0464 411753 Fax 0039 0464 411756 info@magnetall.it www.magnetall.it/uk/mirror.html

The model "Boomer" is based on a new hooking to the car mirror. It has been especially projected for the convex-shaped mirrors.

The Boomer-S, has the following characteristics:

- the straps are fixed in the mirror with the help of three sili-

con discs; these discs prevent the straps from slipping off;

- we have added a adjustable strap, that helps to fix our mirror to the most difficult mirrorhead.

### **LONG ARM**

The mirror of the « Boomer-S » line can be equipped with the long arm. The long arm is necessary only if the caravan is very wider than the car.

The long arm is recommended when the caravan is wider than 235 cm; it is always recommended when the difference between the caravan and the car overcomes the 48 cm.

### **MAGNETIC SUPPORT ANTI-VIBRATIONS**

The mirror of the line « Boomer-S / L» can be equipped also with the magnetic antivibrations arm (code 2492). The result is very appreciated by the drivers of multipurpose motor vehicles on uneven ways. Also crossing vehicles of great dimensions, like the "roadtrains", the effect of the movement of the air is well prevented by the "Big Red."