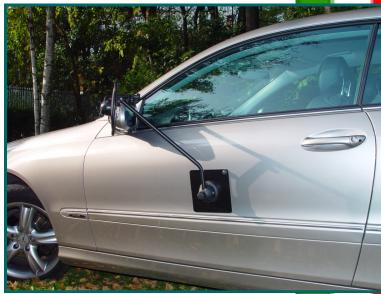

### **MAGNETIC SUPPORT ANTI-VIBRATIONS**

The mirror of the line « Boomer-S / L» can be equipped also with the magnetic antivibrations arm (code 2492). The result is very appreciated by the drivers of multipurpose motor vehicles on uneven ways. Also crossing vehicles of great dimensions, like the "roadtrains", the effect of the movement of the air is well prevented by the "Big Red."

## Magnetic support

This product represents a real innovation for the convenience and safety of rearview mirrors for campers or caravans and trolleys of all kinds.

It reduces effectively the vibrations and is practical and rapid to fit.

It adapts to the curves of the bodywork and thanks to the non-scratch protection of the magnet, it guarantees maximum safety for your car's bodywork. It can be adjusted from inside the car and is practical to use: its extreme functionality makes this a unique product of its kind.