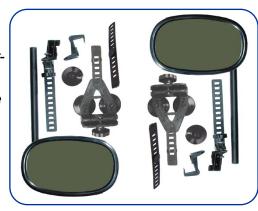

The Boomer-S, has the following characteristics:

- the straps are fixed in the mirror with the help of three sili-

con discs; these discs prevent the straps from slipping off;

- we have added a adjustable strap, that helps to fix our mirror to the most difficult mirrorhead.

The « **Boomer-S** » line has 4 models, depending on the glass.

Standard (white glass):

- S025: Boomer-S with plan standard glass;

- **S026**: Boomer-S with convex standard glass.

Deluxe (blue tinted-glass):

With the long arm the item has the same code + "/L":

- S025/L - S026/L - S027/L S028/L

It is supplied in a 2 piece kit.