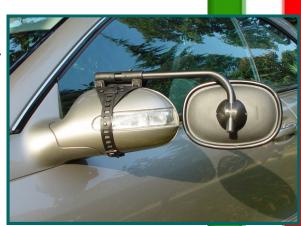

## **TOWING MIRROR**

MAGNETALL SRL Viale Caproni 11E/20 Z.I. 38068 Rovereto (TN) - Italy Tel. 0039 0464 411753 Fax 0039 0464 411756 info@magnetall.it www.magnetall.it/uk/mirror.html

The model "Boomer" is based on a new hooking to the car mirror. It has been especially projected for the convex-shaped mirrors.

The Boomer-S, has the following characteristics:

- the straps are fixed in the mirror with the help of three sili-

con discs; these discs prevent the straps from slipping off;

- we have added a adjustable strap, that helps to fix our mirror to the most difficult mirrorhead.

The blue tinged mirror and the well coated steel support arm make this an extremely functional and elegant car accessory.

If fits to the shape of a great number of rear-view mirrors thanks to the band anchoring system, treated with synthetic non-rubber materials which do not deteriorate.